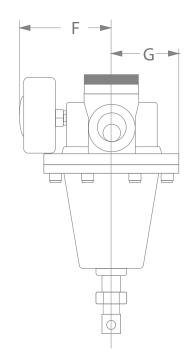

| SRE280L   |       |     |
|-----------|-------|-----|
| DIMENSION | G3/4* | G1* |
| A         | 116   | 116 |
| В         | 95    | 83  |
| C         | 41    | 41  |
| D         | 175   | 78  |
| E         | -     | -   |
| F         | 80    | 80  |
| G         | 58    | 58  |