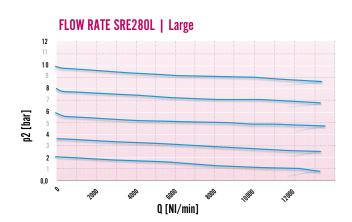

#### **FEATURES**:

- Spring loaded diaphragm;
- Raccomanded for non-corrosive gases;
- Suitable for oxygen use.

| TECHNICAL DATA                  | SRE280L                         |
|---------------------------------|---------------------------------|
| Port thread                     | 3/4" or 1"                      |
| P. inlet max                    | 40 Bar                          |
| Range pressure out              | 0.5-3 / 0.5-6 / 0.5-16/ 5-25 Ba |
| Gauge connections               | ⅓" BSP F                        |
| Self-relieving                  | yes (only air version)          |
| Flow rate *)                    | 7830 NI/min                     |
| Hysteresis control              | ~ 1 bar                         |
| Weight                          | 3.5 kg/7.7 lb                   |
| Working temp.                   | -20°C to +90°C (NBR)            |
| Conformity to Directives        | PED 2014/68/ EU                 |
| *) PIN 8bar,POUT 6 bar, △P 1bar |                                 |