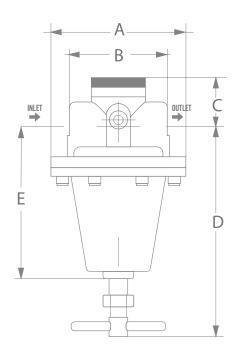

| SRE280L   |       |     |
|-----------|-------|-----|
| DIMENSION | G3/4* | G1* |
| A         | 116   | 116 |
| В         | 95    | 83  |
| C         | 41    | 41  |
| D         | 175   | 78  |
| E         | -     | -   |
| F         | 80    | 80  |
| G         | 58    | 58  |